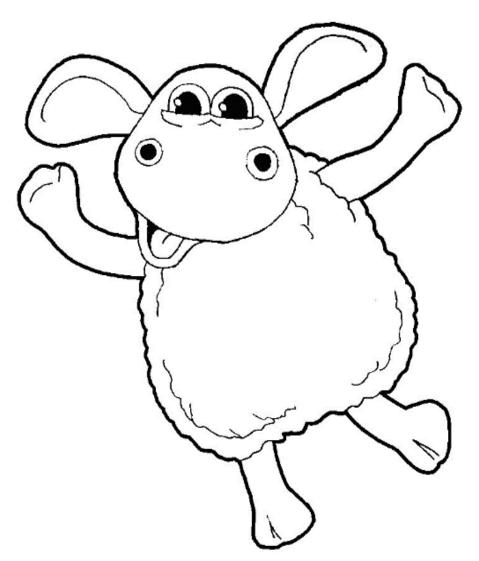

## **Finlay**

lamb

fox

cat

<u>Decorate</u> Timmy with cotton and other materials. Have fun!