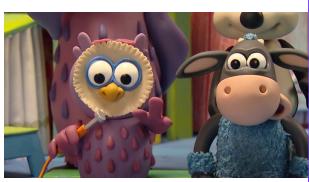

Osbourne takes <u>a</u> <u>photo</u>.

Mittens is <u>a cat</u>.

Finlay is <u>a fox</u>.