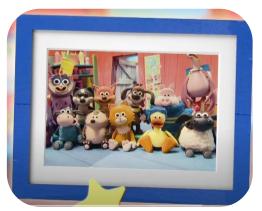

# **Guía para el estudiante EPISODIO 1**

Conoce a los compañeros de Timmy

Hello!
I'm Timmy.
Today we **meet**the class

Osbourne takes a class photo.

Osbourne <u>can't do</u> it.

Otus <u>can do</u> it.

Hurray! It's the <u>class</u> <u>photo</u>.

Osbourne takes <u>a</u> <u>photo</u>.

Mittens is <u>a cat</u>.

Finlay is <u>a fox</u>.