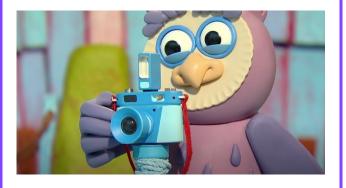

# **Guía para el estudiante EPISODIO 1**

Conoce a los compañeros de Timmy

Hello!
I'm Timmy.
Today we **meet**the class

Osbourne takes a class photo.

Osbourne <u>can't do</u> it.

Otus <u>can do</u> it.

Hurray! It's the <u>class</u> <u>photo</u>.

Osbourne takes <u>a</u> <u>photo</u>.

Mittens is <u>a cat</u>.

Finlay is <u>a fox</u>.