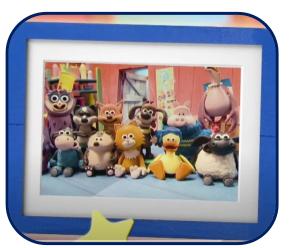

# **Guía para el estudiante EPISODIO 1**

Conoce a los compañeros de Timmy

Hello!
I'm Timmy.
Today we **meet**the class

Osbourne takes a class photo.

Osbourne <u>can't do</u> it.

Otus <u>can do</u> it.

Hurray! It's the <u>class</u> <u>photo</u>.