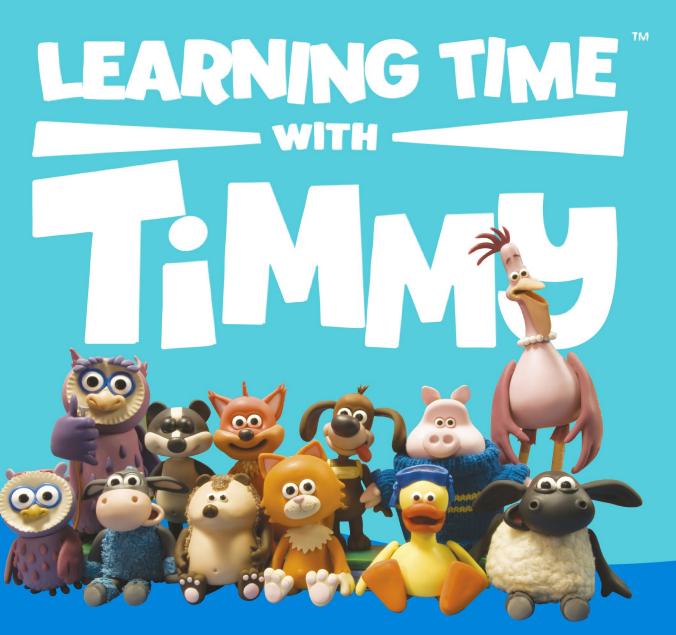

# **Guía para el estudiante EPISODIO 1**

Conoce a los compañeros de Timmy

Hello!
I'm Timmy.
Today we **meet**the class

Osbourne takes a class photo.

Osbourne <u>can't do</u> it.

Otus <u>can do</u> it.

Hurray! It's the <u>class</u> <u>photo</u>.

Osbourne takes <u>a</u> <u>photo</u>.

Mittens is <u>a cat</u>.

Finlay is <u>a fox</u>.