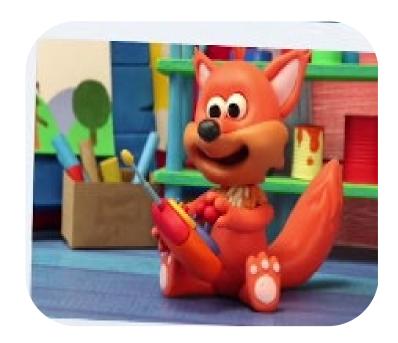

# What is Finlay? Finlay is a...

## **Finlay**

lamb

fox

cat

<u>Decorate</u> Timmy with cotton and other materials. Have fun!