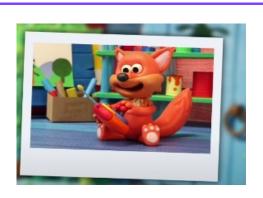

Osbourne takes <u>a</u> <u>photo</u>.

Mittens is <u>a cat</u>.

Finlay is <u>a fox</u>.

# What is Finlay? Finlay is a...

## **Finlay**

lamb

fox

cat

<u>Decorate</u> Timmy with cotton and other materials. Have fun!