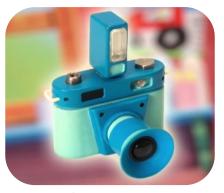

Osbourne takes <u>a</u> <u>photo</u>.

Mittens is <u>a cat</u>.

Finlay is <u>a fox</u>.

#### Read and remember

**Story box** 

Camera

Photo

Lamb

Cat

Fox