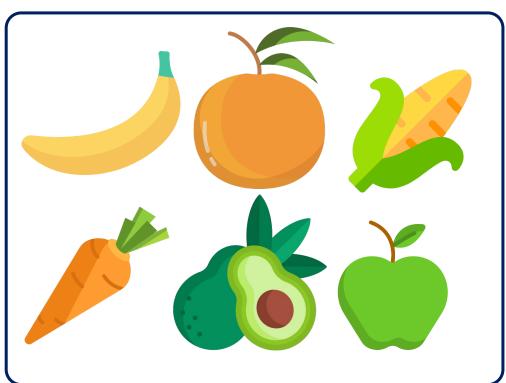

## Find the **fruit** and **vegetables**. **Circle it in the picture**.

1. Circle the orange carrot

2. Circle the yellow banana

3. Circle the green apple