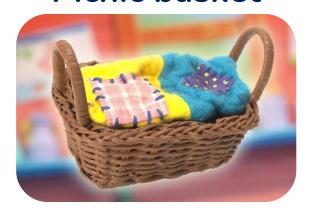

. Circle the orange carrot



2. Circle the yellow banana



3. Circle the green apple













### Draw your favourite fruit.

|   |  | 1 |
|---|--|---|
| ( |  |   |
|   |  |   |
|   |  |   |
|   |  |   |
|   |  |   |
|   |  |   |
|   |  |   |
|   |  |   |
|   |  |   |
|   |  |   |
|   |  |   |
|   |  |   |
|   |  |   |
|   |  |   |
|   |  |   |
|   |  |   |
|   |  |   |
|   |  |   |
|   |  |   |
|   |  |   |
|   |  |   |
|   |  |   |
|   |  |   |
|   |  |   |
|   |  |   |
|   |  |   |
|   |  |   |
|   |  |   |
|   |  |   |
|   |  |   |
|   |  |   |
|   |  |   |
|   |  |   |
|   |  |   |
|   |  |   |
|   |  |   |
|   |  |   |
|   |  |   |
|   |  |   |
|   |  |   |
|   |  |   |
|   |  |   |
| ( |  |   |
|   |  | / |
|   |  |   |









#### **Picture dictionary**

### Picnic basket



**Carrot** 



**Apple** 



**Book** 



Banana