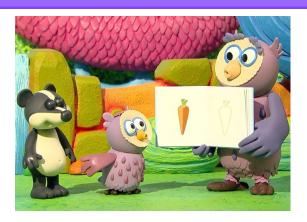

## Find the **fruit** and **vegetables**. **Circle it in the picture**.

1. Circle the orange carrot

2. Circle the yellow banana

3. Circle the green apple