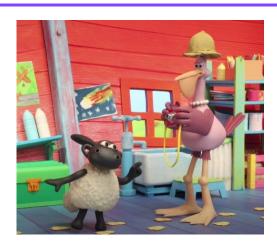

Stripey is an <a href="elephant">elephant!</a>

Mittens is a lion!

Draw a line from the animals to their names.