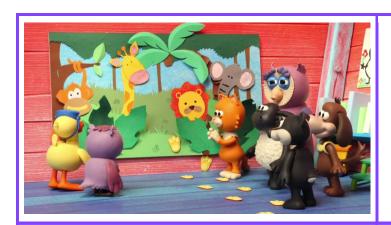

Guía para el estudiante EPISODIO 12

Animales de la jungla.

Hello! I'm Harriet.

Today we see
jungle animals!

Timmy learns:

Hat, Camera and

Footprints.

They make a jungle picture.

Oh! It's a lion!

It's an elephant!

It's a monkey!

It's a giraffe!!

They finish the **picture**.

Harriet takes <u>a photo</u>.

Timmy wants to take some <a href="photographs">photographs</a>.

He has the <u>camera</u> and the <u>hat.</u>