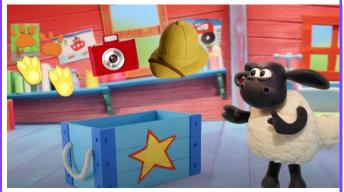

Oh! It's a lion!

It's an elephant!

It's a monkey!

It's a giraffe!!

They finish the **picture**.

Harriet takes <u>a photo</u>.

Timmy wants to take some <a href="photographs">photographs</a>.

He has the <u>camera</u> and the <u>hat.</u>