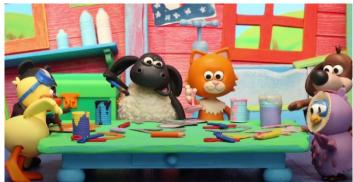

Oh! It's a lion!

It's an elephant!

It's a monkey!

It's a giraffe!!

They finish the **picture**.

Harriet takes <u>a photo</u>.

Timmy wants to take some <a href="photographs">photographs</a>.

He has the <u>camera</u> and the <u>hat.</u>