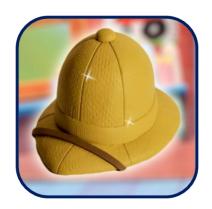

Oh! It's a lion!

It's an elephant!

It's a monkey!

It's a giraffe!!

They finish the **picture**.

Harriet takes <u>a photo</u>.

Timmy wants to take some <a href="photographs">photographs</a>.

He has the <u>camera</u> and the <u>hat.</u>

## **Picture dictionary**

Hat

Camera

**Footprints** 

Lion

**Elephant** 

Giraffe