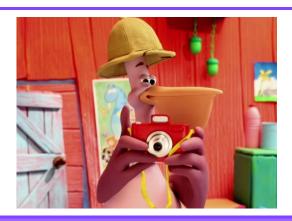

Oh! It's a lion!

It's an elephant!

It's a monkey!

It's a giraffe!!

They finish the **picture**.

Harriet takes <u>a photo</u>.

Timmy wants to take some <a href="photographs">photographs</a>.

He has the <u>camera</u> and the <u>hat.</u>