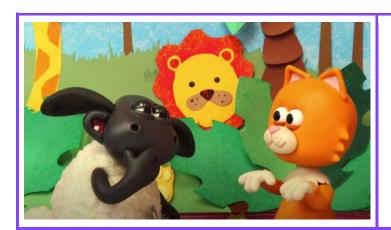

Oh! It's a lion!

It's an elephant!

It's a monkey!

It's a giraffe!!

They finish the **picture**.

Harriet takes <u>a photo</u>.

Timmy wants to take some <a href="photographs">photographs</a>.

He has the <u>camera</u> and the <u>hat.</u>

Stripey is an <a href="elephant">elephant!</a>

Mittens is a lion!

Draw a line from the animals to their names.