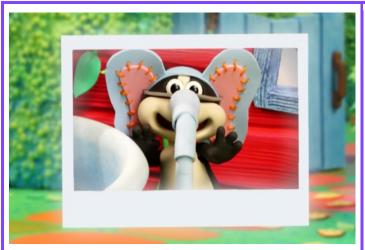

Stripey is an <a href="elephant">elephant!</a>

Mittens is a lion!

Draw a line from the animals to their names.