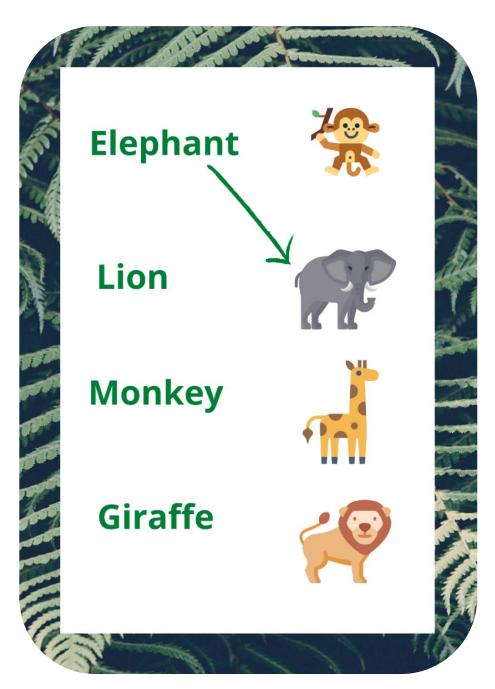

Stripey is an <a href="elephant">elephant!</a>

Mittens is a lion!

Draw a line from the animals to their names.