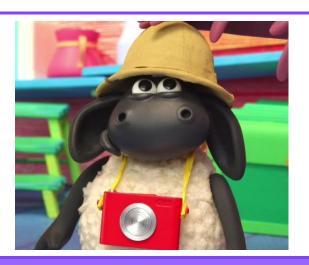

Guía para el estudiante EPISODIO 12

Animales de la jungla.

Hello! I'm Harriet.

Today we see
jungle animals!

Timmy learns:

Hat, Camera and

Footprints.

They make a jungle picture.

Oh! It's a lion!

It's an elephant!

It's a monkey!

It's a giraffe!!

They finish the **picture**.

Harriet takes <u>a photo</u>.

Timmy wants to take some <a href="photographs">photographs</a>.

He has the <u>camera</u> and the <u>hat.</u>